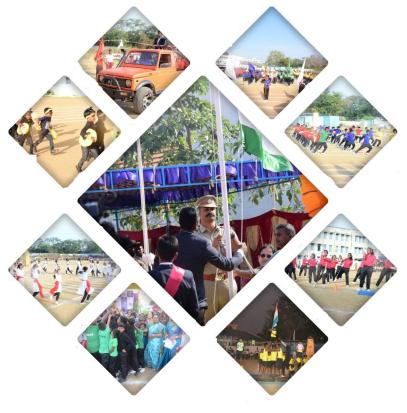

#### **SPORTS DAY**

Playing games keeps one pretty much in the pink of physical health and Sports Day is obviously an important event in the life of every school student. Sports have a vital role in making a student physically as well as mentally sound.

Various competitions are conducted among the houses viz., RUBY, EMERALD, SAPPHIRE and TOPAZ marking the occasion. The ultimate aim of celebrating sports day is to make the students realize their sporting dream. It serves as the ideal launch pad for great many careers. Every child can be successful at one sport or another. Giving children the opportunity to try a much wider variety of sports increases participation levels, widens the talent pool and helps young people lead a healthier and more active life. Sports daycelebration provides a great platform to the students to showcase the spirit of sportsmanship. The entire event is an amazing experience to the students and parents. Sports day channelizes the abundant energy of the students in the right direction and helps to discover their interest in outdoor game.