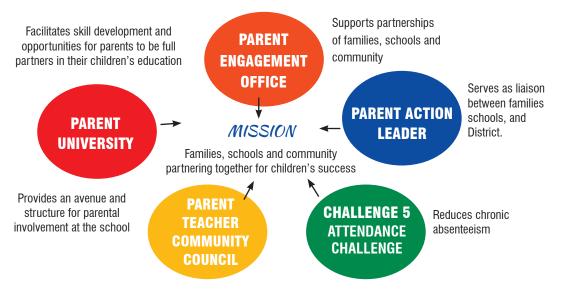

# PARENT ENGAGEMENT POLICY PARTNERING TOGETHER

# 5 Important Facts About Parent Involvement

- 1. Parent Involvement boosts students Achievement.
- 2. Parent Involvement is actually a better predictor of academic success than standardized test.
- Parent Involvement is defined as "any variety of activities that allow parents to participate in the educational process at home or in the school"
- 4. Parent Involvement declines as student age
- 5. Teachers and schools can overcome barriers to parent involvement by reaching out and building trusting relationships.

Rajam Krishnamurthy Public School is non a profit organization and our philosophy embraces partnership between home and school. Together, we educate our children. We are very fortunate to have a highly active parent community. We operate an open - door policy, where teachers are in constant communication with parents regarding children's progress, upcoming events and special activities.Parents regularly visit classes as supporters and guest speakers and help in school events.

### PARENT ENGAGEMENT AND OBJECTIVES

Parent engagement refers to all activities that parents do to help their childrensucceed in school and life. It includes everything from making sure that students are well prepared to go to school every day attending parent meetings and conferences, devoting their time andtalent to theschool and their child's classroom activities.

Parent engagement is vital to student success. Parents are the child's first teacher and parents are partners with teachers in the education of their children.

When parents are engaged, students receive higher grades and test scores and therefore have a better chance of graduating from high school and going on to post – secondary education.

Parent engagement is vital to student success. Parents are the child's first teacher and parents are partners with teachers in the education of their children.

When parents are engaged, students receive higher grades and test scores and therefore have a better chance of graduating from high school and going on to post – secondaryeducation.

- When parents are engaged, students have better attendance, increased motivation, betterself-esteem and fewer behavioural issues so they are actually present in school to learn.
- When parents are engaged, they have more confidence in the school and hold higher expectations and opinions of the teachers.
- When parents are engaged, they feel more confident in their abilities and are more likely to continue their own education.
- When parents are engaged, teachers feel better about themselves and their job; this translates into higher student achievement. When teachers feel supported and valued by theparents, it serves as a morale booster.
- When parents invest in a relationship with their children's school, the school has a better reputation in the community which increases the interest and involvement of community stake holders.